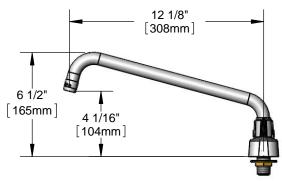

#### Features & Benefits:

- 4" deck mount mixing faucet w/ polished chrome plated brass body
- 12" equip swing nozzle w/ laminar flow device
- Quarter-turn ceramic cartridges
- equip 4" wrist action handles w/ color coded screws
- 1/2" NPT male inlets
- Material: Polished chrome plated brass body & tubular spout and chrome plated metal handles