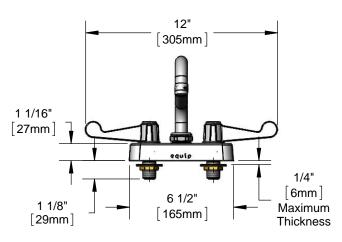

# 4" Deck Mount Faucet

#### Features & Benefits:

- 4" deck mount mixing faucet w/ polished chrome plated brass body
- 12" equip swing nozzle w/ laminar flow device
- Quarter-turn ceramic cartridges
- equip 4" wrist action handles w/ color coded screws
- 1/2" NPT male inlets
- Material: Polished chrome plated brass body & tubular spout and chrome plated metal handles